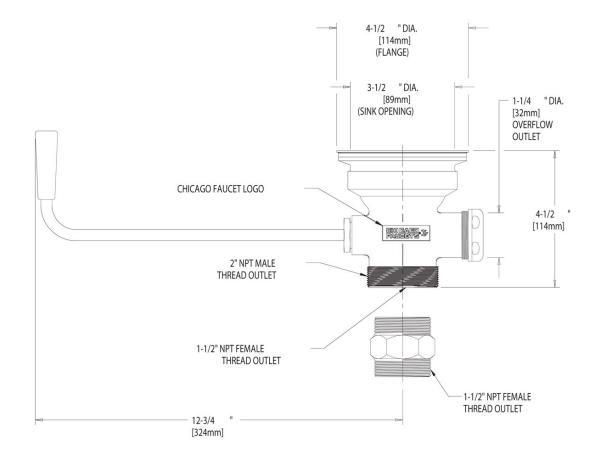

# **Features & Specifications**

- For 3-1/2" sink opening
- 1-1/2" NPT male/female or 2" NPT male thread outlet

### **Architect/Engineer Specification**

Chicago Faucets No. 1366-NF, Drain Twist Drain. 1-1/2" NPT male/female or 2" NPT male thread outlet. For 3-1/2" sink opening.